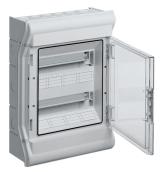

## Enclosure,vector,IP5x,24M

**Technical characteristics** 

| Fixing mode                  | surface-mounting      |
|------------------------------|-----------------------|
| Main electrical features     |                       |
| Rated current                | 63 A                  |
| Dimensions                   |                       |
| Depth of installed product   | 151 mm                |
| Height of installed product  | 427 mm                |
| Width of installed product   | 310 mm                |
| Capacity                     |                       |
| Number of modules            | 24                    |
| Cover, door                  |                       |
| Type of door closing         | Latch                 |
| Door locking                 | without               |
| Interlockable                | No                    |
| Materials                    |                       |
| Colour                       | light grey            |
| Colour                       | light grey            |
| RAL colour                   | RAL 7035 - Light grey |
| RAL colour number            | 7035                  |
| Material                     | plastic               |
| Type of surface treatment    | untreated             |
| Equipment                    |                       |
| Number of rows               | 2                     |
| Quantity of section in width | 1                     |
| Can be accessorized          | Yes                   |
| Standards                    |                       |
| European directive WEEE      | concerned             |
| Safety                       |                       |
| Protection index IP          | IP65                  |
|                              | isol.class I          |
| Protection class             | 1501.01855 1          |